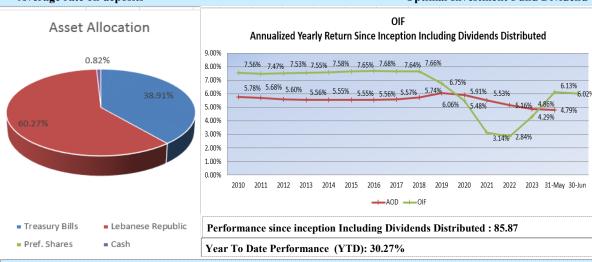

### **Investment Objectives**

**JUNE 2024** 

**Optimal Investment Fund** is an open-ended Common Placement Vehicle, which invests in fixed income financial instruments issued by the Lebanese Republic, the Central Bank of Lebanon and preferred shares issued by the Top Ten Lebanese Banks.

|     | 2022   |           | 2023   |          | 2024   |          |
|-----|--------|-----------|--------|----------|--------|----------|
|     | **AOD% | *OIFDVD % | **AOD% | *OIFDVD% | **AOD% | *OIFDVD% |
| Jan | 1.03   | 1.00      | 0.73   | 1.00     | 1.35   | 1.00     |
| Feb | 0.99   | 1.00      | 0.71   | 1.00     | 0.94   | 1.00     |
| Mar | 0.87   | 1.00      | 0.63   | 1.00     |        | 1.00     |
| Apr | 0.88   | 1.00      | 0.59   | 1.00     |        | 1.00     |
| May | 0.78   | 1.00      | 0.84   | 1.00     |        | 1.00     |
| Jun | 0.74   | 1.00      | 0.67   | 1.00     |        | 1.00     |
| Jul | 0.54   | 1.00      | 0.81   | 1.00     |        |          |
| Aug | 0.60   | 1.00      | 0.41   | 1.00     |        |          |
| Sep | 0.66   | 1.00      | 0.49   | 1.00     |        |          |
| Oct | 0.70   | 1.00      | 1.02   | 1.00     |        |          |
| Nov | 0.65   | 1.00      | 1.41   | 1.00     |        |          |
| Dec | 0.60   | 1.00      | 0.55   | 1.00     |        |          |

### \*Optimal Investment Fund Dividend